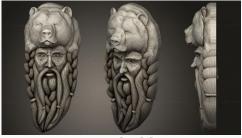

Cara jack **GRLFF 0275** 56\$ →

**Bear and Oldman GRLFF 0274** 56\$ →

Yellow frame **GRLFF 0273** 56\$ →

Wood frame **GRLFF 0272** 56\$ →

Thor head and sword **GRLFF 0271** 56\$ →

Tarman **GRLFF 0270** 56\$ →