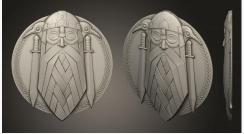

Viking in attackGRLFF 0239 $56\$ \rightarrow$ 

**Viking head GRLFF 0238** 56\$ →

 Viking head 2

 GRLFF 0237
 56\$ →

Viking Warrior FaceGRLFF 0240 $56\$ \rightarrow$ 

 Veterans

 GRLFF 0235
 56\$ →

Veteran 32 GRLFF 0234 56\$ →