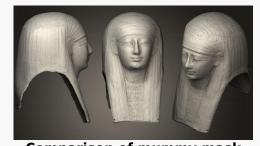

**Guardian STKE 0095** 48\$ →

**Coffinette of Tutamkhamun STKE 0094** 48\$ →

Egyptian Tablet 0037 STKE 0093  $48\$ \rightarrow$ 

Comparison of mummy mask scans2
STKE 0092 48\$ →

Coffin lid from the Mummy Irthorru STKE 0091 48\$ →