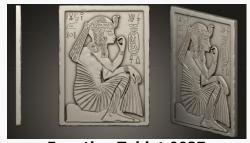

**Guardian STKE 0095** 48\$ →

**Coffinette of Tutamkhamun STKE 0094** 48\$ →

Egyptian Tablet 0037 STKE 0093  $48\$ \rightarrow$ 

Comparison of mummy mask scans2
STKE 0092 48\$ →

Coffin lid from the Mummy Irthorru STKE 0091 48\$ →